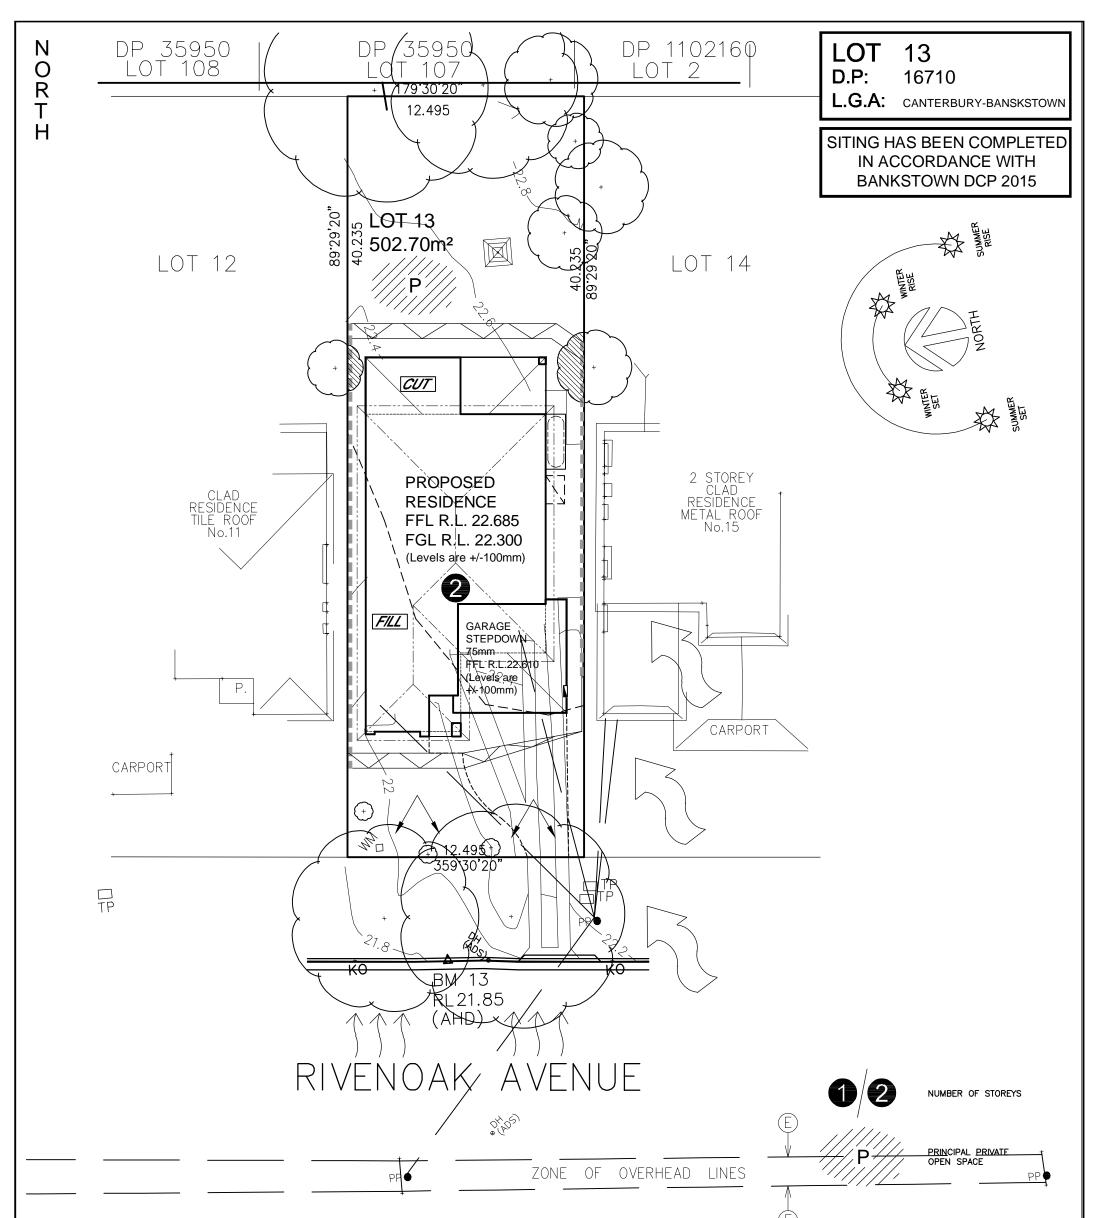

## Ē MAIN VIEWS NOISE IMPACT PREVAILING WINDS SITE ANALYSIS PLAN CLIENT'S SIGNATURE: DATE PRODUCT: CLIENT: © ALL RIGHTS RESERVED **ClarendonHomes DA DRAWINGS** This plan is the property of CLARENDON HOMES (NSW) P/L Mr. TAN HAYMAN 34 Mrs. NG Any copying or altering of the drawing shall not be DATE: DRAWN: Rev: Classic MTK 27.02.25 SITE ADDRESS: BL No. 2298C ABN 18 003 892 706 undertaken without written permission from CLARENDON HOMES (NSW) P/L **R/H Garage** G Lot 13 No. 13 RATIO @ A3: CHECKED: 1:200 CY. Clarendon Homes (NSW) P/L **Rivenoak Avenue** # ALL DIMENSIONS TO STRUCTURAL ELEMENTS. DIMENSIONS TO BE READ IN PREFERENCE TO SCALING. ASPIRE SHEET: JOB No: 21 Solent Circuit, Baulkham Hills NSW 2153 2.1 29917495 NSW PADSTOW, 2211 T: (02) 8851 5300